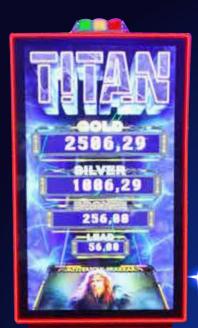

The successful series of EZ MODULO™ slot machines are further extended with the newest model of EZ MODULO TITAN™. Featuring 32″ UHD main monitor and impressive 43″ UHD J-curved monitor for displaying the jackpot accumulations and the winning celebrations, the cabinet offers superior ergonomics and improved players experience for excellent performance. The cutting-edge design captures the attention and diversifies the gaming floors for achieving even better results.

## **FEATURES:**

- 32" UHD main monitor
- Impressive 43" UHD J-curved monitor for displaying the jackpot accumulations
- Superior ergonomics and improved players comfort
- Optional 13" button deck, combined with a black chrome finish
- Lighting with controlled colour effects
- Great surround sound