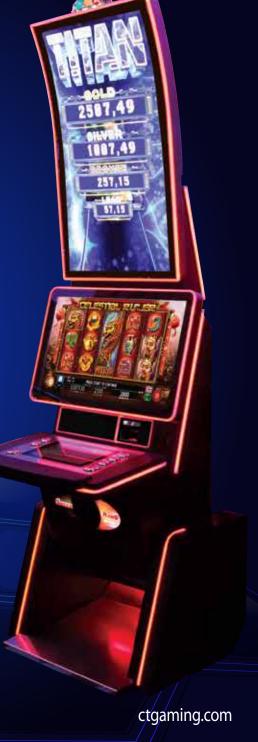

The successful series of EZ MODULO™ slot machines are further extended with the newest model of EZ MODULO TITAN™. Featuring 32″ UHD main monitor and impressive 43″ UHD J-curved monitor for displaying the jackpot accumulations and the winning celebrations, the cabinet offers superior ergonomics and improved players experience for excellent performance. The cutting-edge design captures the attention and diversifies the gaming floors for achieving even better results.

## **FEATURES:**

- 32" UHD main monitor
- Impressive 43" UHD J-curved monitor for displaying the jackpot accumulations
- Superior ergonomics and improved players comfort
- Optional 13" button deck, combined with a black chrome finish
- Lighting with controlled colour effects
- Great surround sound