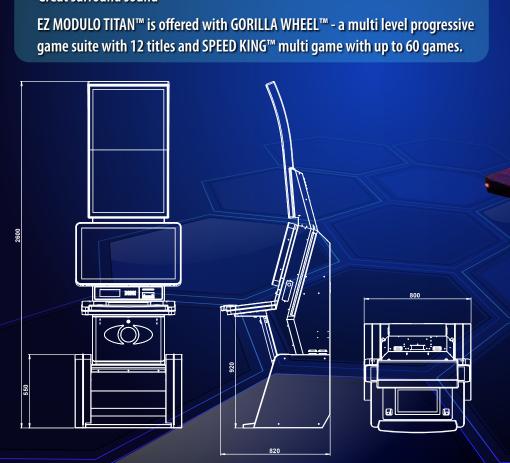

The successful series of EZ MODULO™ slot machines are further extended with the newest model of EZ MODULO TITAN™. Featuring 32″ UHD main monitor and impressive 43″ UHD J-curved monitor for displaying the jackpot accumulations and the winning celebrations, the cabinet offers superior ergonomics and improved players experience for excellent performance. The cutting-edge design captures the attention and diversifies the gaming floors for achieving even better results.

## **FEATURES:**

- 32" UHD main monitor
- Impressive 43" UHD J-curved monitor for displaying the jackpot accumulations
- Superior ergonomics and improved players comfort
- Optional 13" button deck, combined with a black chrome finish
- Lighting with controlled colour effects
- Great surround sound