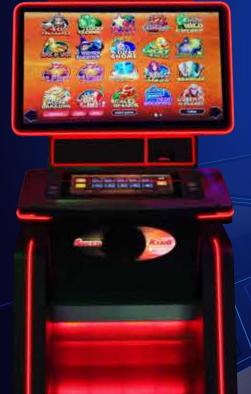

The successful series of EZ MODULO™ slot machines are further extended with the newest model of EZ MODULO TITAN™. Featuring 32″ UHD main monitor and impressive 43″ UHD J-curved monitor for displaying the jackpot accumulations and the winning celebrations, the cabinet offers superior ergonomics and improved players experience for excellent performance. The cutting-edge design captures the attention and diversifies the gaming floors for achieving even better results.

## **FEATURES:**

- 32" UHD main monitor
- Impressive 43" UHD J-curved monitor for displaying the jackpot accumulations
- Superior ergonomics and improved players comfort
- Optional 13" button deck, combined with a black chrome finish
- Lighting with controlled colour effects
- Great surround sound