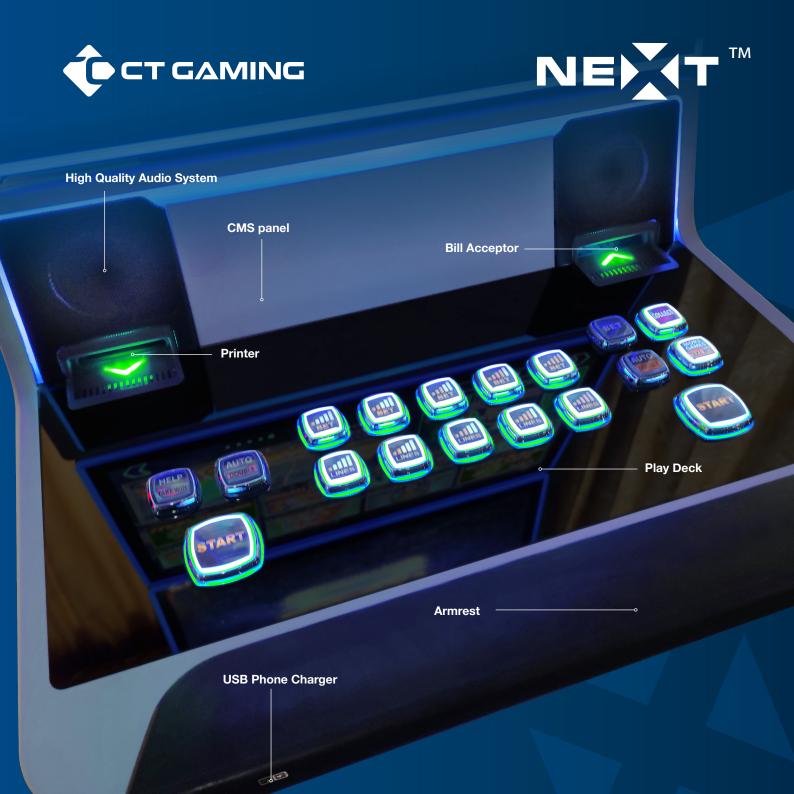

## **FEATURES**

- Two 27" or 32" UHD monitors
- Button panel with built-in i-deck
- Play deck with gloss finish
- Enlarged CMS panel
- Excellent sound
- Cash register for 1000 banknotes
- Printer with extension for 600 tickets
- USB Phone Charger
- Optional stand and accessories
- Optional 27" or 32" video topper
- Improved reliability