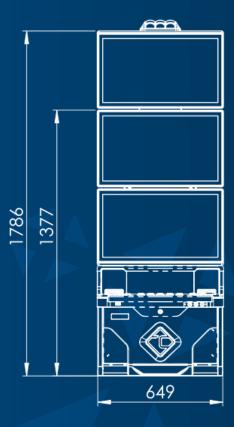

## **CONFIGURATION:**

| Topper with<br>top lamp                  | 1843 mm |
|------------------------------------------|---------|
| Topper no<br>top lamp                    | 1786 mm |
| No toper with<br>top lamp                | 1433 mm |
| No topper<br>no top lamp                 | 1377 mm |
| Recomended<br>Slot base hight            | 400 mm  |
| Recomended<br>minimum<br>slot base width | 720 mm  |