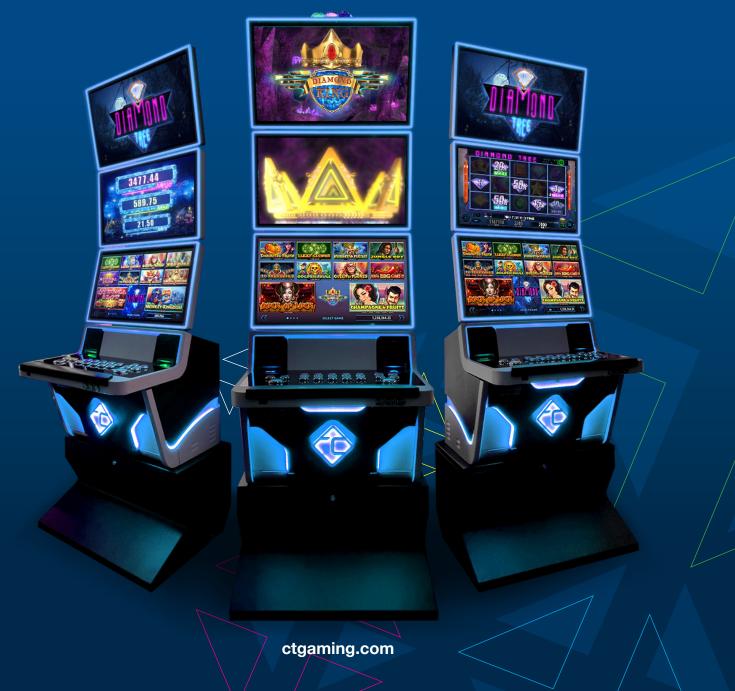

## **FEATURES**

- Two 27" or 32" UHD monitors
- Button panel with built-in i-deck
- Play deck with gloss finish
- Enlarged CMS panel
- Excellent sound
- Cash register for 1000 banknotes
- Printer with extension for 600 tickets
- USB Phone Charger
- Optional stand and accessories
- Optional 27" or 32" video topper
- Improved reliability