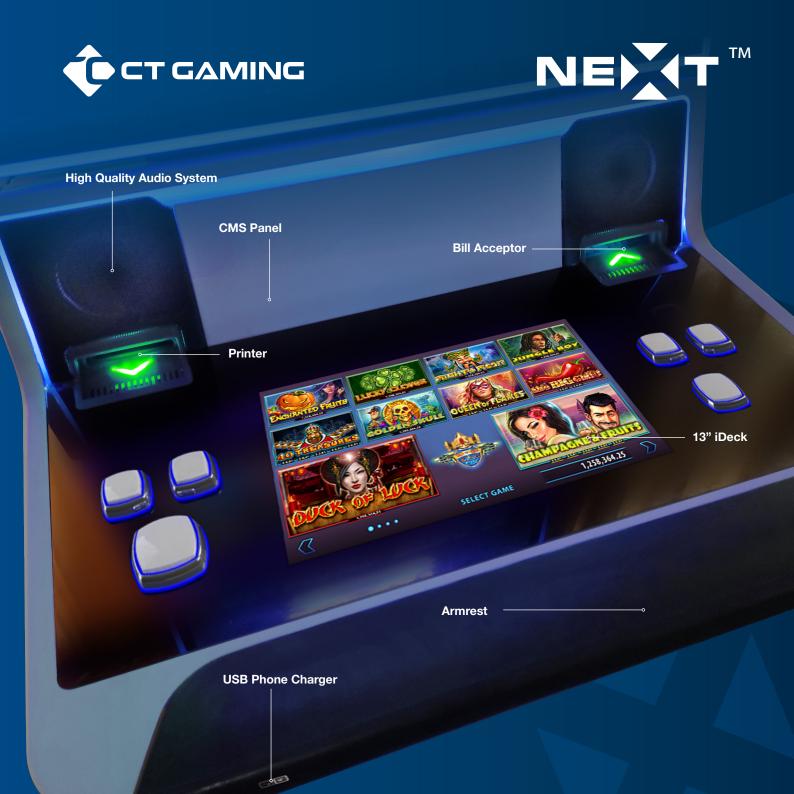

## **FEATURES**

- Two 27" or 32" UHD monitors
- Button panel with built-in i-deck
- Play deck with gloss finish
- Enlarged CMS panel
- Excellent sound
- Cash register for 1000 banknotes
- Printer with extension for 600 tickets
- USB Phone Charger
- Optional stand and accessories
- Optional 27" or 32" video topper
- Improved reliability