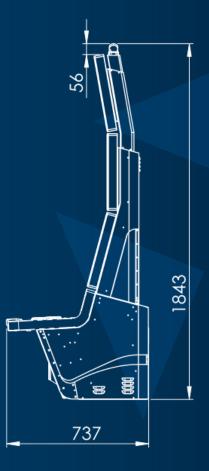

## **CONFIGURATION:**

| Topper with<br>top lamp                  | 1843 mm |
|------------------------------------------|---------|
| Topper no<br>top lamp                    | 1786 mm |
| No toper with<br>top lamp                | 1433 mm |
| No topper<br>no top lamp                 | 1377 mm |
| Recomended<br>Slot base hight            | 400 mm  |
| Recomended<br>minimum<br>slot base width | 720 mm  |