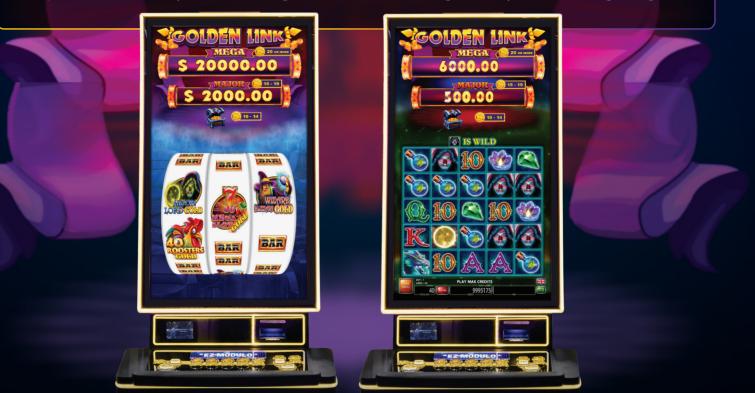

he excitement of the game is brought to new heights with the release of the new multilevel progressive jackpot by CT Gaming. Golden Link is an innovative Jackpot that makes the player willing to get more while expecting to hit the levels. The Jackpot levels could be won at any bet.

66900

ctgaming.com

Golden Link is connected to four games with a 5x5 layout. All the games are carefully selected to appeal to the players' tastes, being among the most prefered from CT Gaming's rich portfolio. All the symbols in the games can convert to golden symbols during the game.

Golden Link

ach golden symbol on the screen is collected in a Bonus chest. When 10 to 14 golden symbols appear on the screen simultaneously, the chest opens, and Bonus winning is paid off. The other two levels of the Jackpot are Major and Mega. When 15 to 19 golden symbols appear, the Major level is hit. If 20 or more precious symbols show up in the game, the Mega Jackpot is won.