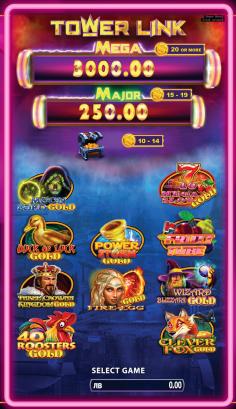

## TOWER LINK

The excitement of the game is brought to new heights with the release of the new multilevel progressive jackpot by CT Gaming. Tower Link is an innovative Jackpot that makes the player willing to get more while expecting to hit the levels. The Jackpot levels could be won at any bet.

## TOWER LINK

ower Link is connected to four games with a 5x5 layout. All the games are carefully selected to appeal to the players' tastes, being among the most preferred from CT Gaming's rich portfolio.

Il the symbols in the games can turn golden during the game. Each golden symbol on the screen is collected in a Bonus chest. When 10 to 14 golden symbols appear on the screen simultaneously, the chest opens, and Bonus winning is paid off. The other two levels of the Jackpot are Major and Mega. When 15 to 19 golden symbols appear, the Major level is hit. If 20 or more precious symbols show up in the game, the Mega Jackpot is won.