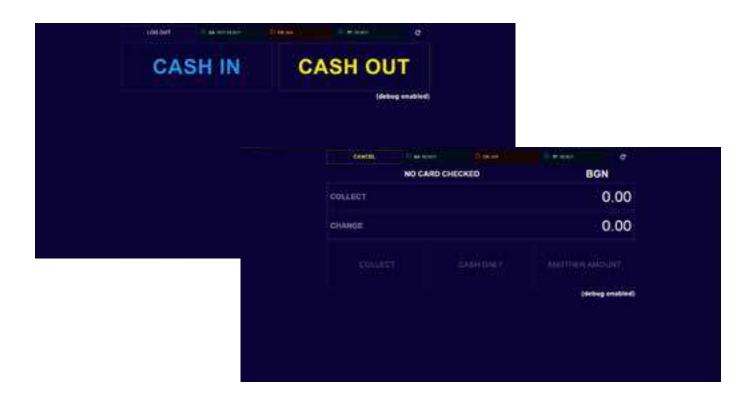

#### Cashdesk

- Cash/Chips/Plaques/TITO/Cashless transactions and movements
- Table management
- Balance update
- Real time money flow
- Multi currency
- Opening/Closing validation
- Movements and transactions reports and analysis