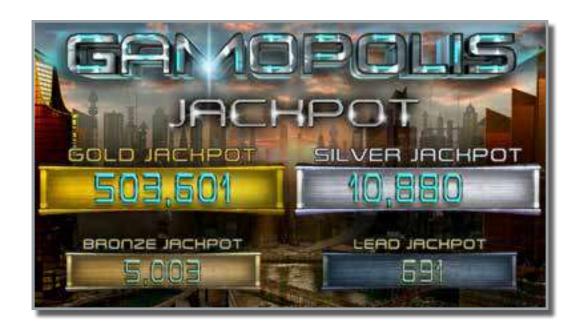

# **JACKPOT**

## **Jackpot Module**

- Wide area jackpot
- Mystery jackpot server
- Happy hour based rewards
- Multi location mystery jackpots
- Special ans specific settings by game in each multigame