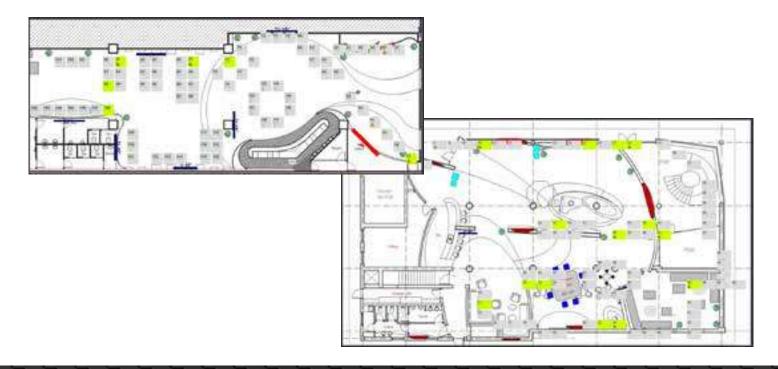

## Table management

The functionality provides control and analysis of the financial flows, the maintenance, security and all activity of your live game cages and gaming tables. It is easy to manage and allows the ability to recognize and shape an individual approach to players at table games as well as rewarding them accordingly.

- Multigame table solution
- Cash, Chip and Plaques transactions
- TITO/Cashless transactions

- Min/Max bet
- Electronic table drop solution

#### **Table Inspector**

- Showing table players
- Short and extended information about the players
- Displaying information of player's game
- Easy in/out drop tracking
- Shows table statistics

- Dynamic average bet
- Shows real time player data
- Big win tracking and notifications
- Real time table results
- TITO/Cashless transactions