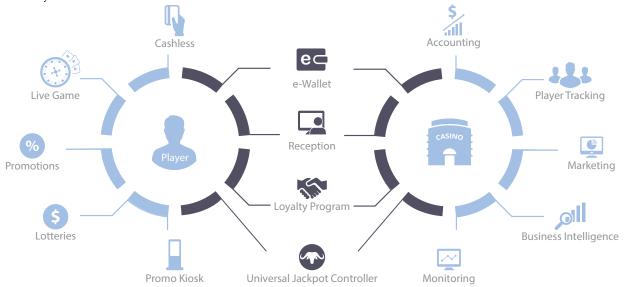

#### CASINO MANAGEMENT SYSTEM

The Casino Management System was launched by CT Gaming (formerly Casino Technology) with the objective of enabling the real-time decision making on casino floor operations. Since launching, Casino Management System has been installed in more than 15 countries around the world. The result is achieving a multi functional casino management system that serves as a backbone for land based operation, linking all data together through easy to manage tools.

# **MODULES**

The system consists of modules that are vital for the casino management with all needed detailed reports at a glance and depth of information in one place.

- Reception
- Slot management
- Live Game management
- Enterprise cage
- Marketing and promotions

#### Casino Management System in brief

- User friendly and reliable with full touchscreen capabilities
- Consolidated reports between live game and slots
- Easy to install and manage hardware
- Full control of the activities of slots and live games
- Allowing easy switching between the slots and the live game only with loyalty card or ticket
- Secure database
- Security user management
- In accordance with GDPR
- 24/7 customer support