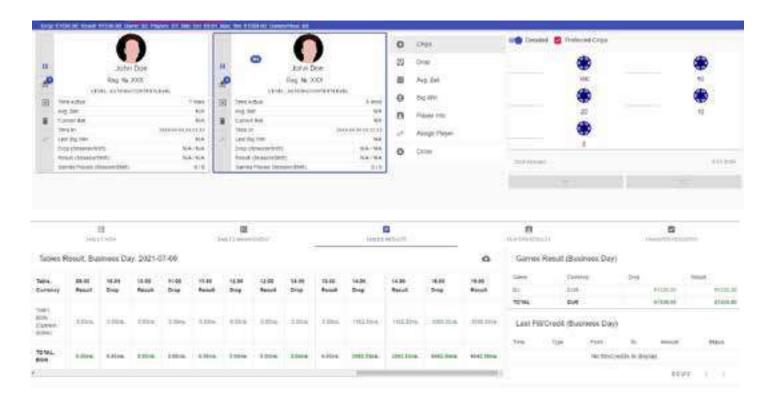

#### **Table Inspector**

- Showing table players
- Short and extended information about the players
- Displaying information of player's game
- Easy in/out drop tracking
- Shows table statistics

- Dynamic average bet
- Shows real time player data
- Big win tracking and notifications
- Real time table results
- TITO/Cashless transactions

# **Player Tracking**

- Player transactions
- Player movements between the tables
- Real time drop and result
- Average bet and big win information
- Players' statistics and analysis