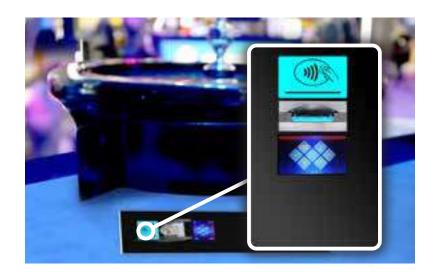

The module avails cashless playing with loyalty card through which bonuses, vouchers and promo credits are provided and they could be transferred between machines. Cards allow additional settings of all types of promotions, such as status limits and different bonus calculation. The contactless card minimizes maintenance, saving time for customers as well for the staff, allowing them to pay more attention on details in operations. For clients who prefer the use of tickets, the TITO module provides the issuance of cash and promotional tickets, which reduces the hand payment. The Cash Module also supports transactions to online sites.